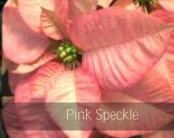

Burgundy

Red

Pink

## \* Please inquire for pricing

| <b>4.25"</b> pot 1 Bloom Poinsettia (Multiples of 10 per color) |                                  |                       |                              |  |
|-----------------------------------------------------------------|----------------------------------|-----------------------|------------------------------|--|
| Quantity                                                        | Color                            | Quantity              | Color                        |  |
|                                                                 | Red                              |                       | Burgundy                     |  |
|                                                                 | White                            |                       | Pink Speckle                 |  |
|                                                                 | Pink                             |                       | White Glitter                |  |
|                                                                 |                                  |                       |                              |  |
|                                                                 | Marble                           |                       |                              |  |
| <b>5"</b> ,                                                     | pot 1 Branched P                 | Poinsettia            | d (Multiples of 8 per color) |  |
| <b>5"</b> g<br>Quantity                                         |                                  | oinsettia<br>Quantity | (Multiples of 8 per color)   |  |
|                                                                 | oot 1 Branched P                 |                       |                              |  |
|                                                                 | oot 1 Branched P<br>Color        |                       | Color                        |  |
|                                                                 | oot 1 Branched P<br>Color<br>Red |                       | Color<br>Burgundy            |  |

### 6.5" pot 1 Branched Poinsettia 5+ Bloom Premium

| (Multiples of 9 per color) |        |          |               |  |
|----------------------------|--------|----------|---------------|--|
| Quantity                   | Color  | Quantity | Color         |  |
|                            | Red    |          | Burgundy      |  |
|                            | White  |          | Pink Speckle  |  |
|                            | Pink   |          | White Glitter |  |
|                            | Marble |          |               |  |

| Church/    | Business    | Name        |
|------------|-------------|-------------|
| 011011011/ | D 001110000 | · • • • • – |

Phone Number

| 7.5" pot 2 Branched Poinsettia                                   |                                                                                           |                       |                                                                                     |  |
|------------------------------------------------------------------|-------------------------------------------------------------------------------------------|-----------------------|-------------------------------------------------------------------------------------|--|
| (Multiples of 8 per color)                                       |                                                                                           |                       |                                                                                     |  |
| Quantity                                                         | Color                                                                                     | Quantity              | Color                                                                               |  |
|                                                                  | Red                                                                                       |                       | Burgundy                                                                            |  |
|                                                                  | White                                                                                     |                       | Pink Speckle                                                                        |  |
|                                                                  | Pink                                                                                      |                       | White Glitter                                                                       |  |
|                                                                  | Marble                                                                                    |                       |                                                                                     |  |
| <b>8.5"</b> pot 3 Branched Poinsettia (Multiples of 4 per color) |                                                                                           |                       |                                                                                     |  |
| Quantity                                                         | Color                                                                                     | Quantity              | Color                                                                               |  |
|                                                                  | Red                                                                                       |                       | Marble                                                                              |  |
|                                                                  | White                                                                                     |                       | Burgundy                                                                            |  |
|                                                                  | Pink                                                                                      |                       | Pink Speckle                                                                        |  |
|                                                                  | T II IX                                                                                   |                       |                                                                                     |  |
|                                                                  | <b>10"</b> pot 5 Br                                                                       | anched P              |                                                                                     |  |
| Quantity                                                         |                                                                                           | anched P<br>Quantity  |                                                                                     |  |
| Quantity                                                         | <b>10"</b> pot 5 Br                                                                       |                       | oinsettia                                                                           |  |
| Quantity                                                         | <b>10"</b> pot 5 Br<br>Color                                                              |                       | oinsettia<br>Color                                                                  |  |
| Quantity                                                         | 10" pot 5 Br<br>Color<br>Red                                                              |                       | oinsettia<br>Color<br>Marble                                                        |  |
| Quantity                                                         | 10" pot 5 Br<br>Color<br>Red<br>White<br>Pink<br>10" pot Regula                           | Quantity              | oinsettia<br>Color<br>Marble<br>Burgundy                                            |  |
| Quantity                                                         | 10" pot 5 Br<br>Color<br>Red<br>White<br>Pink<br>10" pot Regula                           | Quantity              | oinsettia<br>Color<br>Marble<br>Burgundy<br>ng Basket                               |  |
|                                                                  | 10" pot 5 Br<br>Color<br>Red<br>White<br>Pink<br>10" pot Regula                           | Quantity<br>ar Hangir | oinsettia<br>Color<br>Marble<br>Burgundy<br>ng Basket                               |  |
|                                                                  | 10" pot 5 Br<br>Color<br>Red<br>White<br>Pink<br>10" pot Regul<br>(3 Bra<br>Color         | Quantity<br>ar Hangir | oinsettia<br>Color<br>Marble<br>Burgundy<br>Burgundy<br>Color<br>Marble<br>Burgundy |  |
|                                                                  | 10" pot 5 Br<br>Color<br>Red<br>White<br>Pink<br>10" pot Regula<br>(3 Bra<br>Color<br>Red | Quantity<br>ar Hangir | oinsettia Color Marble Burgundy Burgundy Basket Color Marble                        |  |