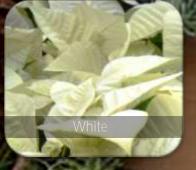

## \* Please inquire for pricing

| <b>4.25"</b> pot 1 Bloom Poinsettia (Multiples of 10 per color) |                                  |                       |                              |  |
|-----------------------------------------------------------------|----------------------------------|-----------------------|------------------------------|--|
| Quantity                                                        | Color                            | Quantity              | Color                        |  |
|                                                                 | Red                              |                       | Burgundy                     |  |
|                                                                 | White                            |                       | Pink Speckle                 |  |
|                                                                 | Pink                             |                       | White Glitter                |  |
|                                                                 |                                  |                       |                              |  |
|                                                                 | Marble                           |                       |                              |  |
| <b>5"</b> ,                                                     | pot 1 Branched P                 | Poinsettia            | d (Multiples of 8 per color) |  |
| <b>5"</b> g<br>Quantity                                         |                                  | oinsettia<br>Quantity | (Multiples of 8 per color)   |  |
|                                                                 | oot 1 Branched P                 |                       |                              |  |
|                                                                 | oot 1 Branched P<br>Color        |                       | Color                        |  |
|                                                                 | oot 1 Branched P<br>Color<br>Red |                       | Color<br>Burgundy            |  |

### 6.5" pot 1 Branched Poinsettia 5+ Bloom Premium

| (Multiples of 9 per color) |        |          |               |  |
|----------------------------|--------|----------|---------------|--|
| Quantity                   | Color  | Quantity | Color         |  |
|                            | Red    |          | Burgundy      |  |
|                            | White  |          | Pink Speckle  |  |
|                            | Pink   |          | White Glitter |  |
|                            | Marble |          |               |  |

| Church/    | Business    | Name        |
|------------|-------------|-------------|
| 011011011/ | D 001110000 | · • • • • – |

Phone Number

| 7.5" pot 2 Branched Poinsettia                                   |                                                                                           |                       |                                                                                     |  |
|------------------------------------------------------------------|-------------------------------------------------------------------------------------------|-----------------------|-------------------------------------------------------------------------------------|--|
| (Multiples of 8 per color)                                       |                                                                                           |                       |                                                                                     |  |
| Quantity                                                         | Color                                                                                     | Quantity              | Color                                                                               |  |
|                                                                  | Red                                                                                       |                       | Burgundy                                                                            |  |
|                                                                  | White                                                                                     |                       | Pink Speckle                                                                        |  |
|                                                                  | Pink                                                                                      |                       | White Glitter                                                                       |  |
|                                                                  | Marble                                                                                    |                       |                                                                                     |  |
| <b>8.5"</b> pot 3 Branched Poinsettia (Multiples of 4 per color) |                                                                                           |                       |                                                                                     |  |
| Quantity                                                         | Color                                                                                     | Quantity              | Color                                                                               |  |
|                                                                  | Red                                                                                       |                       | Marble                                                                              |  |
|                                                                  | White                                                                                     |                       | Burgundy                                                                            |  |
|                                                                  | Pink                                                                                      |                       | Pink Speckle                                                                        |  |
|                                                                  | T II IX                                                                                   |                       |                                                                                     |  |
|                                                                  | <b>10"</b> pot 5 Br                                                                       | anched P              |                                                                                     |  |
| Quantity                                                         |                                                                                           | anched P<br>Quantity  |                                                                                     |  |
| Quantity                                                         | <b>10"</b> pot 5 Br                                                                       |                       | oinsettia                                                                           |  |
| Quantity                                                         | <b>10"</b> pot 5 Br<br>Color                                                              |                       | oinsettia<br>Color                                                                  |  |
| Quantity                                                         | 10" pot 5 Br<br>Color<br>Red                                                              |                       | oinsettia<br>Color<br>Marble                                                        |  |
| Quantity                                                         | 10" pot 5 Br<br>Color<br>Red<br>White<br>Pink<br>10" pot Regula                           | Quantity              | oinsettia<br>Color<br>Marble<br>Burgundy                                            |  |
| Quantity                                                         | 10" pot 5 Br<br>Color<br>Red<br>White<br>Pink<br>10" pot Regula                           | Quantity              | oinsettia<br>Color<br>Marble<br>Burgundy<br>ng Basket                               |  |
|                                                                  | 10" pot 5 Br<br>Color<br>Red<br>White<br>Pink<br>10" pot Regula                           | Quantity<br>ar Hangir | oinsettia<br>Color<br>Marble<br>Burgundy<br>ng Basket                               |  |
|                                                                  | 10" pot 5 Br<br>Color<br>Red<br>White<br>Pink<br>10" pot Regul<br>(3 Bra<br>Color         | Quantity<br>ar Hangir | oinsettia<br>Color<br>Marble<br>Burgundy<br>Burgundy<br>Color<br>Marble<br>Burgundy |  |
|                                                                  | 10" pot 5 Br<br>Color<br>Red<br>White<br>Pink<br>10" pot Regula<br>(3 Bra<br>Color<br>Red | Quantity<br>ar Hangir | oinsettia Color Marble Burgundy Burgundy Basket Color Marble                        |  |

| 12" pot Regular Hanging Basket |       |          |       |  |  |
|--------------------------------|-------|----------|-------|--|--|
| (4 Branched Plants)            |       |          |       |  |  |
| Quantity                       | Color | Quantity | Color |  |  |
|                                | Red   |          | White |  |  |